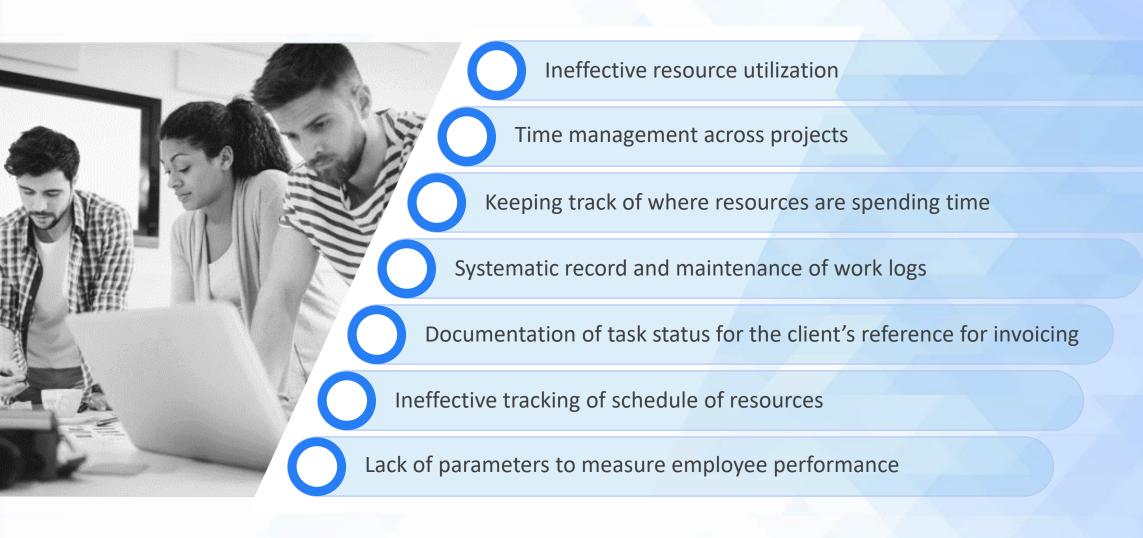

## **CHALLENGES**

**Employee Productivity Management Challenges** 

### **HOW TIMESHEETS HELPS**

Organizations today need a web-based timesheets platform to overcome challenges in productivity management and effectively record time spent on tasks, projects & clients

- Optimal resource utilization
- Efficient monitoring of schedules
- Accurate data available for invoicing
- Optimal budget Monitoring via resource allocation
- Provision to measure employee performance against planned timeline
- Availability of patterns & statistics at organization level for efforts, productivity & utilization
- Effective effort estimation and optimization with detailed time split across tasks & activities