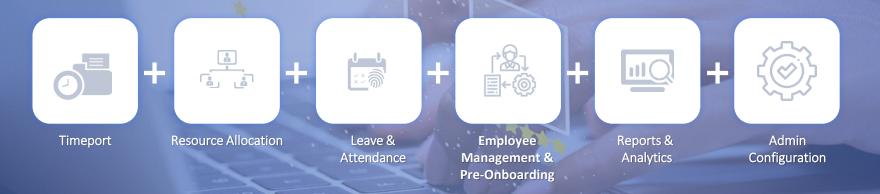

## THE TIMESHEETS SUITE

A complete suite of 5 other modules that Timesheets needs to integrate with for optimal results

# DESIGN YOUR OWN CUSTOMIZED HRMS

Get the Flexibility to Choose More Modules & Build your Customized Platform for every HR function.

Survey

Self Service

**Asset Mapping** 

Training

Policy

Violations & Occurrence

Recruitment

Performance Assessment

My Details

Separation

Travel

Conference Room Booking

Expense & Reimbursements

**User Manual** 

Mobile App

Payroll

Task Management

Confirmation Assessment

Advances

**User Manual** 

Mobile App

Payroll