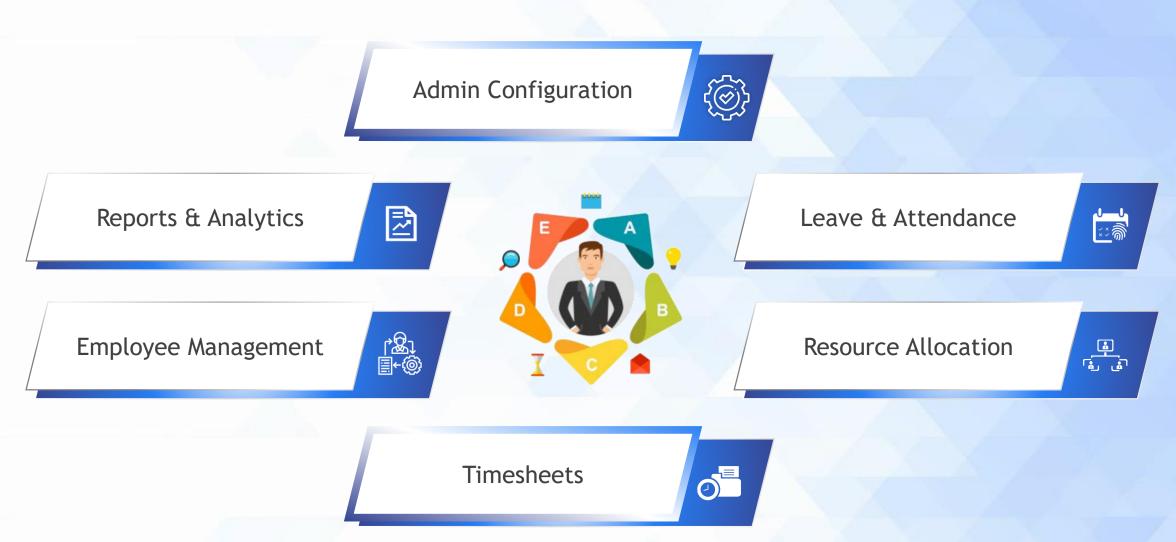

## **MULTIPLE CAPABILITIES OF TIMESHEETS**

Witness Effective Employee Productivity Management with inbuilt Timesheets module of Digital HRMS