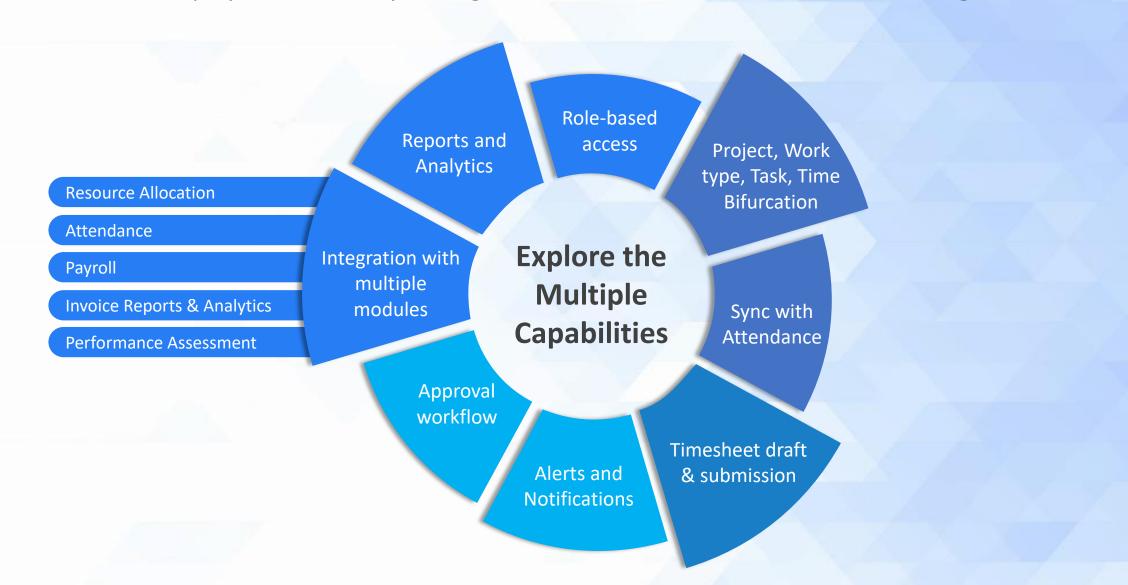

## **MULTIPLE CAPABILITIES OF TIMESHEETS**

Witness Effective Employee Productivity Management with inbuilt Timesheets module of Digital HRMS

# WHY CHOOSE TIMESHEETS

Dynamic Seamless **Attendance &** workflows and **Integration with Timesheets** role-based key modules views access Anywhere **Automatic** access alerts & Web + Mobile notifications app Graphical **Relevant across GDPR Reports and** Multiple Compliant **Analytics Industries** 