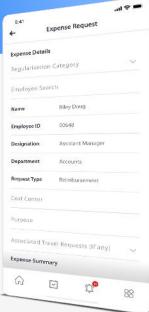

# **Building Blocks**

## My Request

- Employee can create an Advance or Reimbursement Request
- Employee can select multiple type of expenses e.g. Travel, Medical, Food Etc.
- Employee can choose Currency for advance or reimbursement
- Uploading of supporting bills & documents
- View your limits & Adjust your expense Request
- Check Notes & progress updates of your request