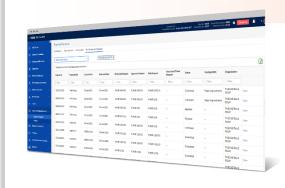

# **Building Blocks**

## My Request

- Employee can create an Advance or Reimbursement Request
- Employee can select multiple type of expenses e.g. Travel, Medical, Food Etc.
- Employee can choose Currency for advance or reimbursement
- Uploading of supporting bills & documents
- View your limits & Adjust your expense Request
- Check Notes & progress updates of your request

### **Team Requests**

- Manager can create a request on behalf of his team
- Manager will be able to check all requests raised by his team members
- Manager can see expense request with attached bills & docs and can approve/reject
  - Manager can partially approve or reject the request
  - Manager can view limits and can edit the approved amount accordingly

## **All Requests**

- Admin will be able to check all expense reimbursement & Advance request in Organization
- Admin can check status of request and approve or reject on behalf of Managers
- Admin can view limits and can edit the approved amount accordingly
- Can create all request report in Excel

# Reimbursement Request

- Admin, Manager & Accounts can check who all have raised request for
   Reimbursement against expenses made
  - Can approve or reject advance request or can edit amount as well