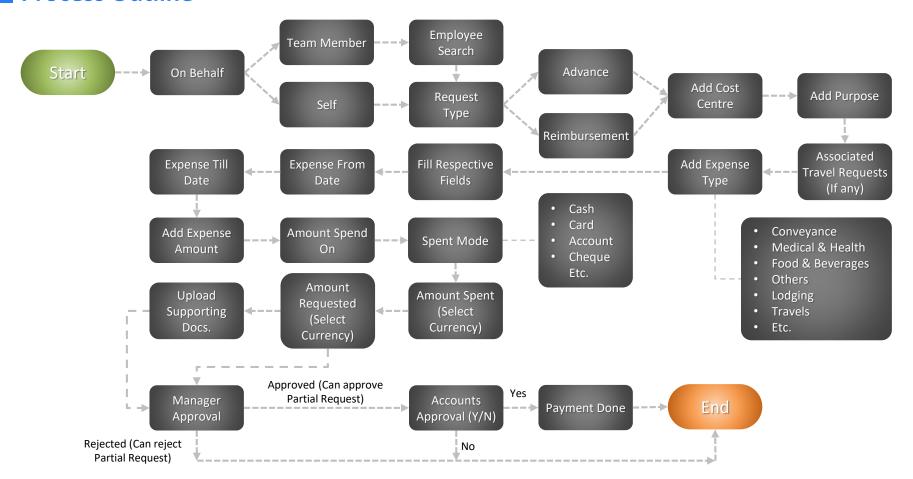

### **Process Outline**

## My Request

- Employee can create an Advance or Reimbursement Request
- Employee can select multiple type of expenses e.g. Travel, Medical, Food Etc.
- Employee can choose Currency for advance or reimbursement
- Uploading of supporting bills & documents
- View your limits & Adjust your expense Request
- Check Notes & progress updates of your request

### **Team Requests**

- Manager can create a request on behalf of his team
- Manager will be able to check all requests raised by his team members
- Manager can see expense request with attached bills & docs and can approve/reject
  - Manager can partially approve or reject the request
  - Manager can view limits and can edit the approved amount accordingly

## **All Requests**

- Admin will be able to check all expense reimbursement & Advance request in Organization
- Admin can check status of request and approve or reject on behalf of Managers
- Admin can view limits and can edit the approved amount accordingly
- Can create all request report in Excel

# Reimbursement Request

- Admin, Manager & Accounts can check who all have raised request for
   Reimbursement against expenses made
  - Can approve or reject advance request or can edit amount as well