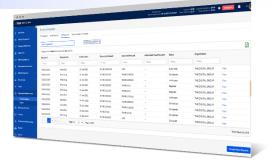

ls & documents
- View your limits & Adjust your expense Request
- Check Notes & progress updates of your request



# | Company | Comp

### **Team Requests**

- Manager can create a request on behalf of his team
- Manager will be able to check all requests raised by his team members
- Manager can see expense request with attached bills & docs and can approve/reject
  - Manager can partially approve or reject the request
  - Manager can view limits and can edit the approved amount accordingly

## **All Requests**

- Admin will be able to check all expense reimbursement & Advance request in Organization
- Admin can check status of request and approve or reject on behalf of Managers
- Admin can view limits and can edit the approved amount accordingly
- Can create all request report in Excel





# Reimbursement Request

- Admin, Manager & Accounts can check who all have raised request for
   Reimbursement against expenses made
  - Can approve or reject advance request or can edit amount as well

### **Our Select Clientele**

















































































































































### **Our Select Clientele**





AARDHYA







































































































# **Multiple Industries. One Solution.**































And many more other industries to which we cater HRMS as a solution.

# Go mobile with your HR processes





# Discover Digital HRMS App on Google Play & App Store

with advanced features for mobile u