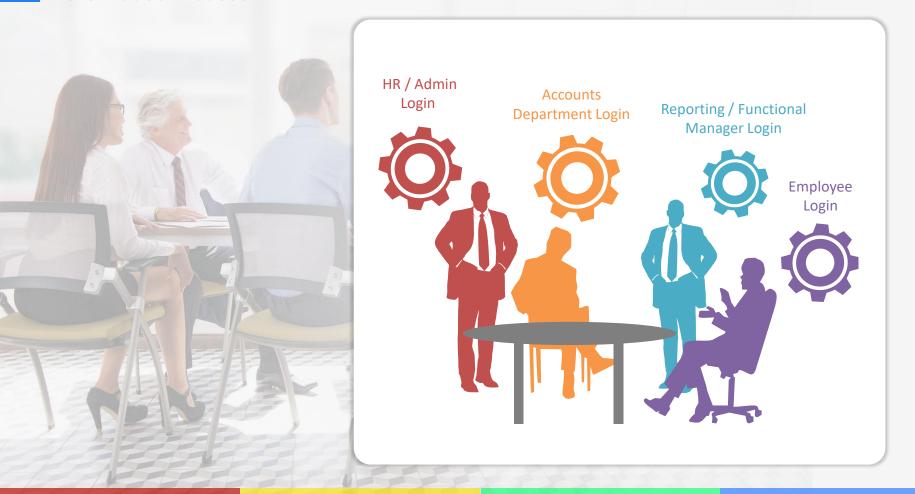

# **Role Based Access**

### **Role Based Access**

### Manager

- View Self Request
- Manage Team Request
- Check Supporting Bills
- Modify Approved Amount
- Approve/Reject Expense Request
- Generate Reports

### Accounts Department

Create/Edit/Cancel Request

- Manage Self & All Request
- Check Supporting Bills
- Modify Approved Amount
- Approve/Reject Expense Request
- Process Payments
- Generate Reports

### **Employee**

### HR / Admin

- Configure Meta Data
- Configure Workflow
- Create/Edit/Cancel Request
- Manage Self/Team/All Request
- Check Supporting Bills
- Manage Reimbursement Requests
- Generate Reports