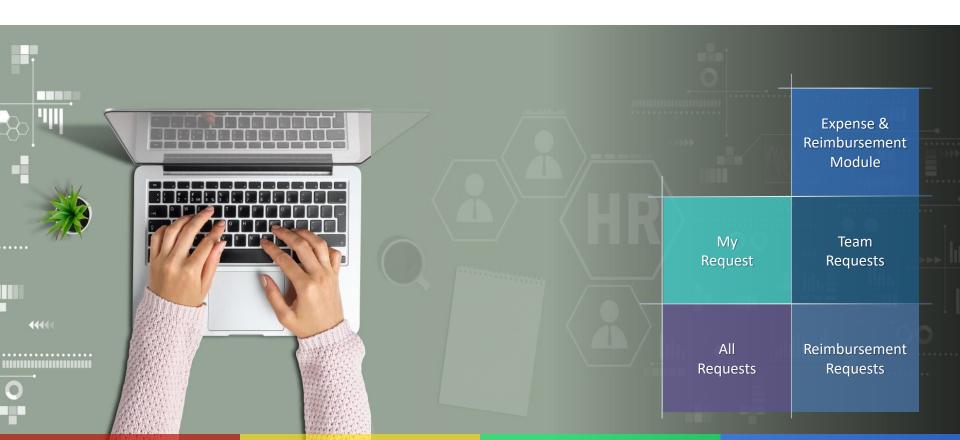

# **Building Blocks**

## My Request

- Employee can create an Advance or Reimbursement Request
- Employee can select multiple type of expenses e.g. Travel, Medical, Food Etc.
- Employee can choose Currency for advance or reimbursement
- Uploading of supporting bills & documents
- View your limits & Adjust your expense Request
- Check Notes & progress updates of your request

### **Team Requests**

- Manager can create a request on behalf of his team
- Manager will be able to check all requests raised by his team members
- Manager can see expense request with attached bills & docs and can approve/reject
  - Manager can partially approve or reject the request
  - Manager can view limits and can edit the approved amount accordingly

## **All Requests**

- Admin will be able to check all expense reimbursement & Advance request in Organization
- Admin can check status of request and approve or reject on behalf of Managers
- Admin can view limits and can edit the approved amount accordingly
- Can create all request report in Excel

# Reimbursement Request

- Admin, Manager & Accounts can check who all have raised request for
   Reimbursement against expenses made
  - Can approve or reject advance request or can edit amount as well