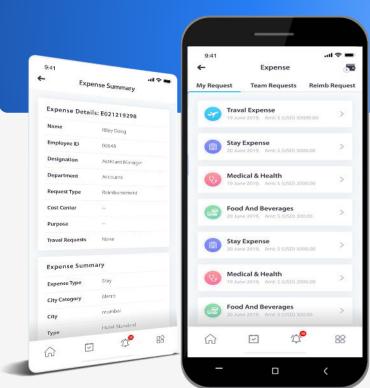

# **Building Blocks**

## My Request

- Employee can create an Advance or Reimbursement Request
- Employee can select multiple type of expenses e.g. Travel, Medical, Food Etc.
- Employee can choose Currency for advance or reimbursement
- Uploading of supporting bills & documents
- View your limits & Adjust your expense Request
- Check Notes & progress updates of your request

### **Team Requests**

- Manager can create a request on behalf of his team
- Manager will be able to check all requests raised by his team members
- Manager can see expense request with attached bills & docs and can approve/reject
  - Manager can partially approve or reject the request
  - Manager can view limits and can edit the approved amount accordingly

## **All Requests**

- Admin will be able to check all expense reimbursement & Advance request in Organization
- Admin can check status of request and approve or reject on behalf of Managers
- Admin can view limits and can edit the approved amount accordingly
- Can create all request report in Excel

# Reimbursement Request

- Admin, Manager & Accounts can check who all have raised request for
   Reimbursement against expenses made
  - Can approve or reject advance request or can edit amount as well