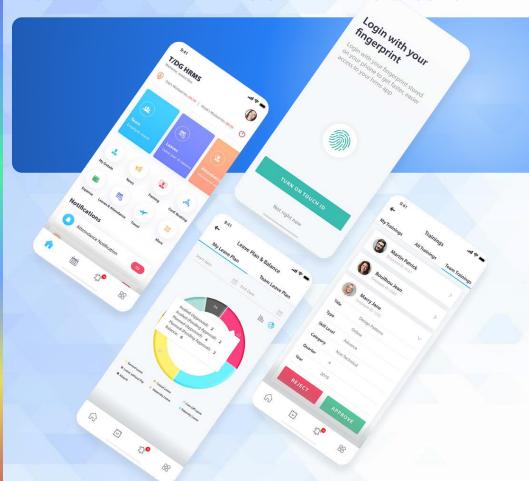

## **OVERVIEW**

General Data Protection Regulation - Compliant

Available on Cloud, On-Premise & Mobile

Face & Fingerprint Recognition Login

Geo-Fencing Attendance on Mobile App

Highly Configurable Modules

**Empowering** 

# **KEY HIGHLIGHTS**

Increased HR Efficiency with elimination of manual work

Highly configurable modules for easy customization

Geofencing for automated attendance tracking

Single Sign On with Office 365 integration

Smart Links for approvals, without application login

Advanced Security Levels for complete Data Security

Employee Self Service for reduced dependency on HR

Multi entities & multi location feature in one application

# Covering All Functions of HR

Employee Management

My Details

Policy Documents

Violations & Occurrence

Employee Self Service

Admin Configuration

Leave & Attendance

Resource Allocation

Task Management

Timeport

Confirmation Assessment

Performance Assessment

Training

Conference Room Booking

Asset Mapping