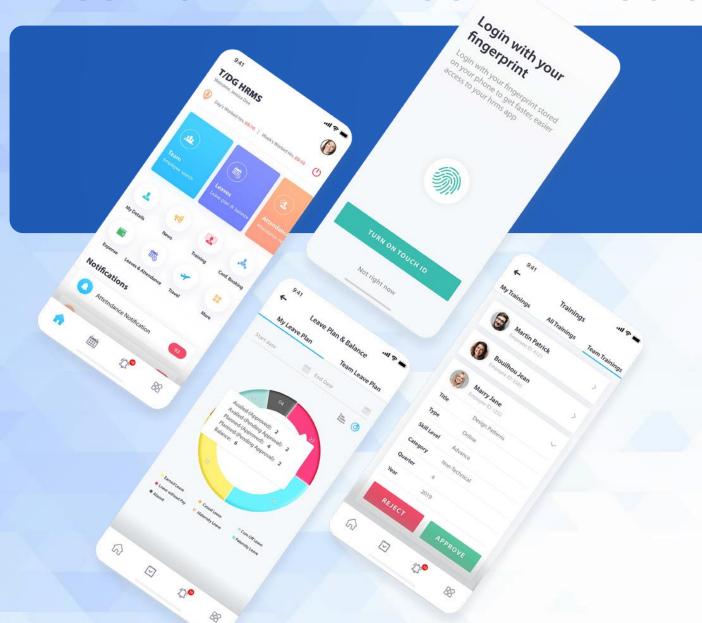

# **III GO MOBILE WITH YOUR HR PROCESSES**

# Discover Digital HRMS App on Google Play & App Store with advanced features for mobile users.

Digital HRMS is the ideal HR Partner you need for intelligent management of human resources. Contact us to explore more.

Geo Fencing

Fingerprint Signature

**Chat Bot** 

**Timesheet Recorder** 

Voice Command

**Face Recognition** 