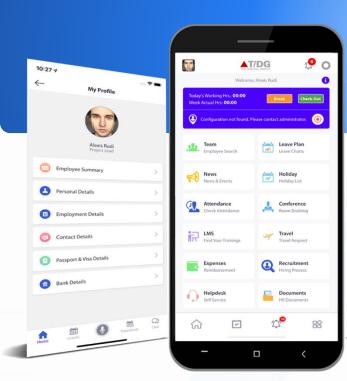

## **ACCESS THE DIGITAL HRMS ON THE GO**

**Discover Digital HRMS App on Google Play & App Store**with advanced features for mobile users.

Geo Fencing

Fingerprint Signature

Chat Bot

Timesheet Recorder

Voice Command

**Face Recognition** 