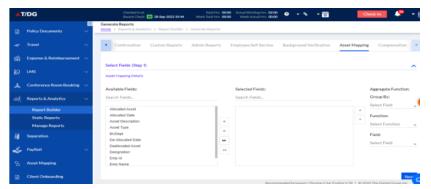

### **Asset Reports**

- Admin/HR can create multiple static reports from the Report Builder
- Admin/HR can define & apply multiple filters
- Admin/HR can configure Reports based on their access
- Admin/HR/Employee can view & use configured static asset reports
- User can export the report into Excel, PDF & Word formats