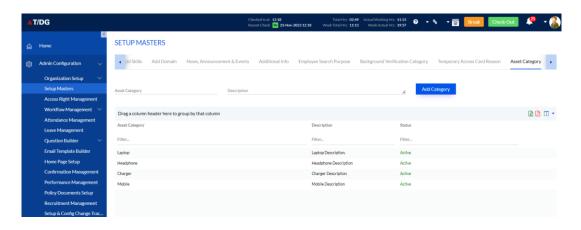

### **Admin Dashboard**

- Admin /HR can add an Asset category
- Admin/HR can edit, delete created asset category