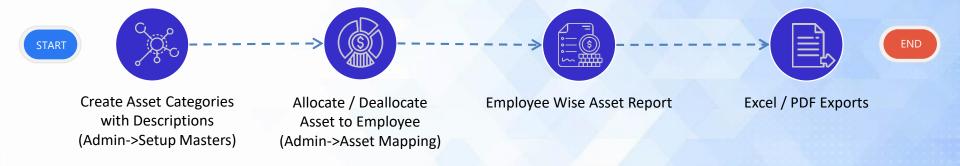

# **ASSET MAPPING PROCESS OUTLINE**

### **Admin Dashboard**

- Admin /HR can add an Asset category
- Admin/HR can edit, delete created asset category

# **Asset Mapping**

- Admin/HR can allocate/deallocate assets to a particular employee
- Admin/HR can view employee-wise asset lists under two tabs
  - Active Employees
  - Left Employees
- Filter & Export the Reports in Excel/PDF

### **Asset Reports**

- Admin/HR can create multiple static reports from the Report Builder
- Admin/HR can define & apply multiple filters
- Admin/HR can configure Reports based on their access
- Admin/HR/Employee can view & use configured static asset reports
- User can export the report into Excel, PDF & Word formats