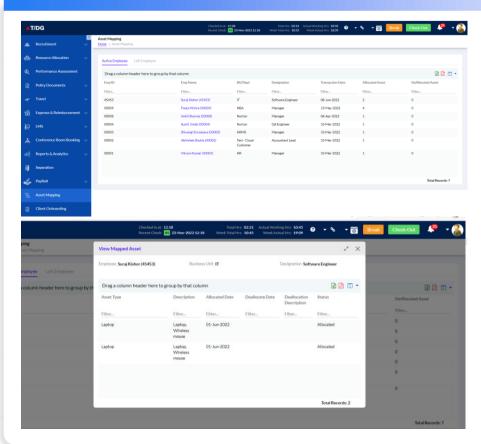

# **Asset Mapping**

- Admin/HR can allocate/deallocate assets to a particular employee
- Admin/HR can view employee-wise asset lists under two tabs
  - Active Employees
  - Left Employees
- Filter & Export the Reports in Excel/PDF