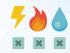

#### **HOW THE ASSET MAPPING PLATFORM HELPS?**

An automated asset mapping module assists in managing assets allocated to employees.

- Paperless asset management.
- Centralized data maintenance.
- Allocate / Deallocate assets to employees.
- Better time management.
- Receive prompt notifications, reminders, and updates.
- Generate employee-wise asset reports.
- Export data or reports to PDF or Excel sheets.
- Reminders, automated processes, instant access, history, and quick view are available.

### **Admin Dashboard**

- Admin /HR can add an Asset category
- Admin/HR can edit, delete created asset category

# **Asset Mapping**

- Admin/HR can allocate/deallocate assets to a particular employee
- Admin/HR can view employee-wise asset lists under two tabs
  - Active Employees
  - Left Employees
- Filter & Export the Reports in Excel/PDF

### **Asset Reports**

- Admin/HR can create multiple static reports from the Report Builder
- Admin/HR can define & apply multiple filters
- Admin/HR can configure Reports based on their access
- Admin/HR/Employee can view & use configured static asset reports
- User can export the report into Excel, PDF & Word formats